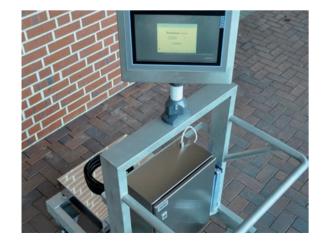

## Pathways, cost and time savings through streamlined workflow

Save time by moving your scales to the weight!

Use of mobile scales on a trolly system adds the benefits of the weighing device and a time- and power efficiency for your production.

- Mobile trolley system in steel painted or completely stainless steel
- Robust and ergonomic design (customized designs are also available)
- Dimensions WxLxH: 700x1200x1700mm
- Lightweight rollers (different designs are available)
- Available with different display devices, for example: Siemens touch panel 15 "/ 17" / 19 "or other brands
- Variably useable self-sufficient system (battery operation up to 8h operational time)
- Integration into existing process control systems (applications has to be examined before with customers requirements)
- Cost-conscious individual system requirements feasible
- Wireless printer (optional available)
- Battery-operated label printer (optional available)
- Barcode scanner system (optional available)