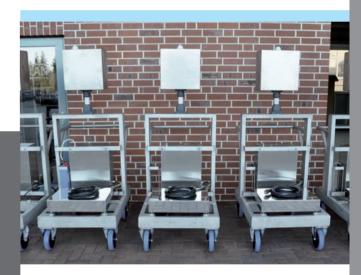

## Pathways, cost and time savings through streamlined workflow

Save time by moving your scales to the weight!

Use of mobile scales on a trolly system adds the benefits of the weighing device and a time- and power efficiency for your production.

- Mobile trolley system in steel painted or completely stainless steel
- Robust and ergonomic design (customized designs are also available)
- Dimensions WxLxH: 700x1200x1700mm
- Lightweight rollers (different designs are available)
- Available with different display devices, for example: Siemens touch panel 15 "/ 17" / 19 "or other brands
- Variably useable self-sufficient system (battery operation up to 8h operational time)
- Integration into existing process control systems (applications has to be examined before with customers requirements)
- Cost-conscious individual system requirements feasible
- Wireless printer (optional available)
- Battery-operated label printer (optional available)
- Barcode scanner system (optional available)