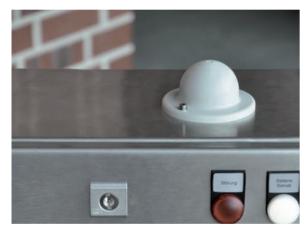

- Mobile trolley system in steel painted or completely stainless steel
- Robust and ergonomic design (customized designs are also available)
- Dimensions WxLxH: 700x1200x1700mm
- Lightweight rollers (different designs are available)
- Available with different display devices, for example: Siemens touch panel 15 "/ 17" / 19 "or other brands
- Variably useable self-sufficient system (battery operation up to 8h operational time)
- Integration into existing process control systems (applications has to be examined before with customers requirements)
- Cost-conscious individual system requirements feasible
- Wireless printer (optional available)
- Battery-operated label printer (optional available)
- Barcode scanner system (optional available)