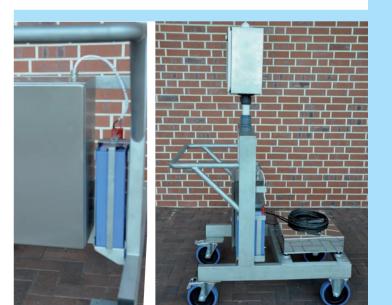

## Pathways, cost and time savings through streamlined workflow

Save time by moving your scales to the weight!

Use of mobile scales on a trolly system adds the benefits of the weighing device and a time- and power efficiency for your production.

- Mobile trolley system in steel painted or completely stainless steel
- Robust and ergonomic design (customized designs are also available)
- Dimensions WxLxH: 700x1200x1700mm
- Lightweight rollers (different designs are available)
- Available with different display devices, for example: Siemens touch panel 15 "/ 17" / 19 "or other brands
- Variably useable self-sufficient system (battery operation up to 8h operational time)
- Integration into existing process control systems (applications has to be examined before with customers requirements)
- Cost-conscious individual system requirements feasible
- Wireless printer (optional available)
- Battery-operated label printer (optional available)
- Barcode scanner system (optional available)