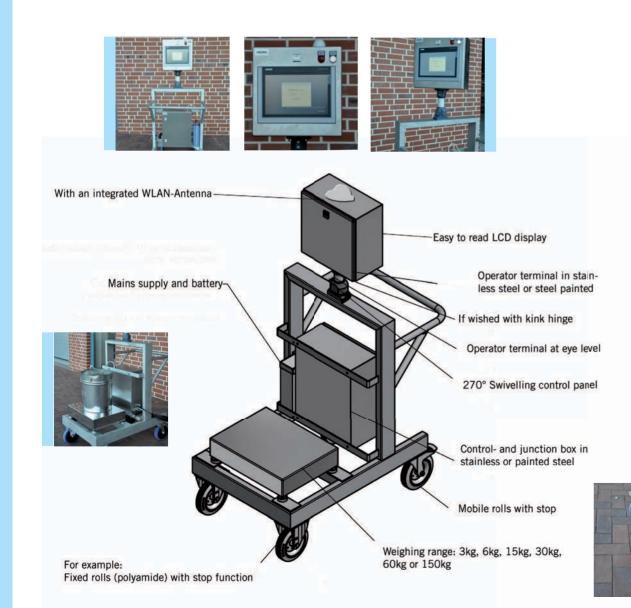

## Pathways, cost and time savings through streamlined workflow

Save time by moving your scales to the weight!

Use of mobile scales on a trolly system adds the benefits of the weighing device and a time- and power efficiency for your production.

- Mobile trolley system in steel painted or completely stainless steel
- Robust and ergonomic design (customized designs are also available)
- Dimensions WxLxH: 700x1200x1700mm
- Lightweight rollers (different designs are available)
- Available with different display devices, for example: Siemens touch panel 15 "/ 17" / 19 "or other brands
- Variably useable self-sufficient system (battery operation up to 8h operational time)
- Integration into existing process control systems (applications has to be examined before with customers requirements)
- Cost-conscious individual system requirements feasible
- Wireless printer (optional available)
- Battery-operated label printer (optional available)
- Barcode scanner system (optional available)