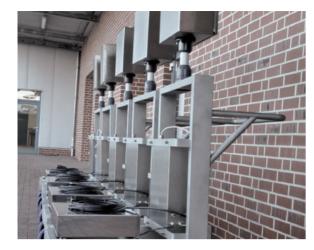

## Pathways, cost and time savings through streamlined workflow

Save time by moving your scales to the weight!

Use of mobile scales on a trolly system adds the benefits of the weighing device and a time- and power efficiency for your production.

- Mobile trolley system in steel painted or completely stainless steel
- Robust and ergonomic design (customized designs are also available)
- Dimensions WxLxH: 700x1200x1700mm
- Lightweight rollers (different designs are available)
- Available with different display devices, for example: Siemens touch panel 15 "/ 17" / 19 "or other brands
- Variably useable self-sufficient system (battery operation up to 8h operational time)
- Integration into existing process control systems (applications has to be examined before with customers requirements)
- Cost-conscious individual system requirements feasible
- Wireless printer (optional available)
- Battery-operated label printer (optional available)
- Barcode scanner system (optional available)